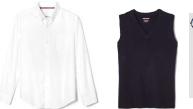

## FRIDAYS /DRESS UNIFORM

White Peter Pan Collar Shirt with Navy Sweater (not sweatshirt) Plaid #76(Clear Blue) Crosstie

non athletic shoes & white socks

THURSDAYS: *Promise T-Shirt, Jeans and Crazy Socks with Athletic Shoes* 