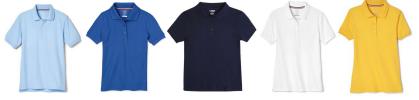

## **FRACE CODE GIRL'S DRESS CODE**

MONDAYS/TUESDAYS/WEDNESDAYS SHIRTS

athletic shoes & white socks