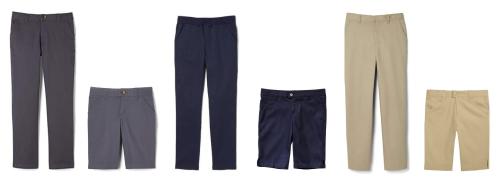

Plaid #76(clear blue), Dark Gray & Navy for Kinder-2nd / *Plaid #76(clear blue), Dark Gray, Navy & (Khaki for 3rd-5th Only)* 

## FRIDAYS /DRESS UNIFORM

non athletic shoes & white socks

Dark Gray and Navy for Kinder-2nd / Dark Gray, Navy & (Khaki for 3rd-5th Only)

THURSDAYS: *Promise T-Shirt, Jeans and Crazy Socks with Athletic Shoes*