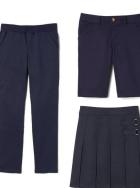

## FRIDAYS /DRESS UNIFORM

non athletic shoes & white socks

Dark Gray and Navy for Kinder-2nd / Dark Gray, Navy & (Khaki for 3rd-5th Only)

THURSDAYS: *Promise T-Shirt, Jeans and Crazy Socks with Athletic Shoes*