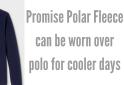

## Promise BOY'S DRESS CODE Academy BOY'S DRESS CODE MONDAYS/TUESDAYS/WEDNESDAYS SHIRTS

Promise Polar Fleece can be worn over polo for cooler days

athletic shoes & white socks