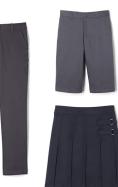

## FRIDAYS /DRESS UNIFORM

non athletic shoes & white socks

Dark Gray and Navy for Kinder-2nd / Dark Gray, Navy & (Khaki for 3rd-5th Only)

THURSDAYS: *Promise T-Shirt, Jeans and Crazy Socks with Athletic Shoes*