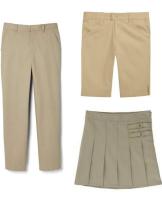

## FRIDAYS /DRESS UNIFORM

non athletic shoes & white socks

Dark Gray and Navy for Kinder-2nd / Dark Gray, Navy & (Khaki for 3rd-5th Only)

THURSDAYS: *Promise T-Shirt, Jeans and Crazy Socks with Athletic Shoes*