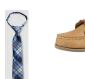

## FRIDAYS /DRESS UNIFORM

White Peter Pan Collar Shirt with Navy Sweater (not sweatshirt) Plaid #76(Clear Blue) Crosstie

non athletic shoes & white socks

THURSDAYS: *Promise T-Shirt, Jeans and Crazy Socks with Athletic Shoes* 

## FRIDAYS /DRESS UNIFORM

non athletic shoes & white socks

Dark Gray and Navy for Kinder-2nd / Dark Gray, Navy & (Khaki for 3rd-5th Only)

THURSDAYS: *Promise T-Shirt, Jeans and Crazy Socks with Athletic Shoes*